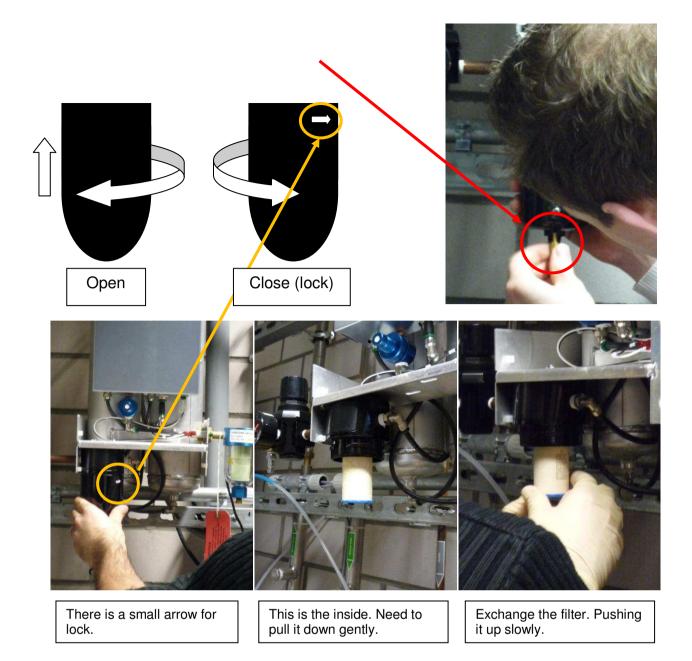

Keep attaching the coalescing prefilter

4. The location of the filter element for 3C-020-P02-FI coalescer is in the metal cover like a box.

This is a photo from bottom.

The location is on a left foreside corner.

5. So, need to remove the metal cover.

6. Open the black filter container

Need to push it up a bit first, then twist in a clockwise direction (a right-handed rotation) and pull it down. Don't forget to remove this bottom part first.

7. Put the black filter cover back and put the metal cover back

- 8. Right after this filter element for 3C-020-P02-Fi coalescer change, a filter tube for Y83-700-BX coalescing prefilter and a moisture indicator cartridge replacement has done (see the other instruction for exchanging a filter tube for Y83-700-BX coalescing prefilter and a moisture indicator cartridge replacement)
- 9. After all the filter are replaced, restore all