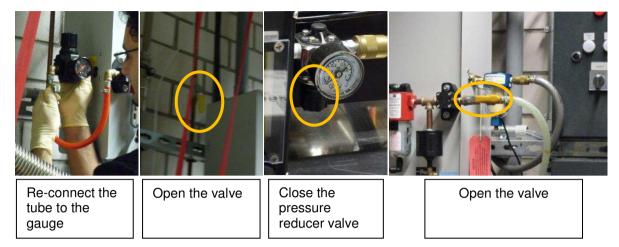

There is another valve above. Need to close it.

Must be closed here

All the values incidate zero

3. Disconnect the tube from the gauge before removing the metal cover

Disconnecting the tube only from the gauge

Plug in

Note: Since all three filters have been exchanged at a time, Jens waited for 6 hours for a moisture indicator cartridge turned to light green. Therefore, the compensator was mounted next day.

10. Put the compensator back to the ellipsometer