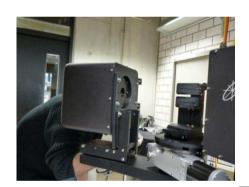

Plug in

Note: Since all three filters have been exchanged at a time, Jens waited for 6 hours for a moisture indicator cartridge turned to light green. Therefore, the compensator was mounted next day.

10. Put the compensator back to the ellipsometer