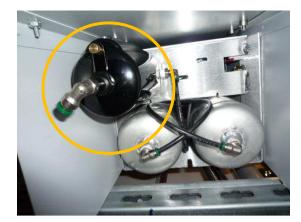

Plug in

Note: Since all three filters have been exchanged at a time, Jens waited for 6 hours for a moisture indicator cartridge turned to light green. Therefore, the compensator was mounted next day.

10. Put the compensator back to the ellipsometer

Note: This is the final process for the replacement of a filter element (3C-020-P02-Fi coalesce).