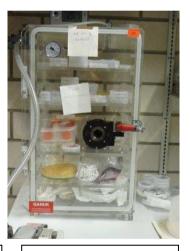

Keep attaching the coalescing prefilter

4. The location of the filter element for 3C-020-P02-FI coalescer is in the metal cover like a box.

This is a photo from bottom.

The location is on a left foreside corner.

5. So, need to remove the metal cover.

6. Open the black filter container

Need to push it up a bit first, then twist in a clockwise direction (a right-handed rotation) and pull it down. Don't forget to remove this bottom part first.