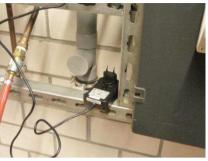

At that time, two connectors are also removed from the compensator.

Keeping the removed part in the desiccator for a while.

Now, the flow scale of compensator must be zero.

2. Cut off the power supply of the moisture indicator (plug off), then close the yellow valve of the FT-IR Purge Gas Generator

There is another valve above. Need to close it.

Must be closed here

All the values incidate zero

3. Disconnect the tube from the gauge before removing the metal cover

Disconnecting the tube only from the gauge