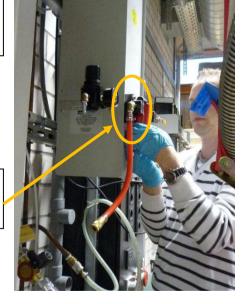

At that time, two connectors are also removed from the compensator.

Keeping the removed part in the desiccator for a while.

Now, the flow scale of compensator must be zero.

2. Cut off the power supply of the moisture indicator (plug off), then close the yellow valve of the FT-IR Purge Gas Generator

There is another valve above. Need to close it.

Must be closed here

All the values incidate zero

3. Disconnect the tube from the gauge before removing the metal cover

Disconnecting the tube only from the gauge