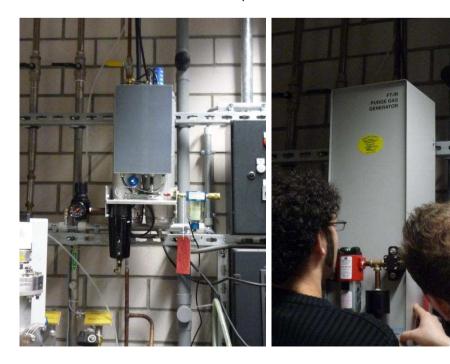

There is another valve above. Need to close it.

Must be closed here

All the values incidate zero

3. Disconnect the tube from the gauge before removing the metal cover

Disconnecting the tube only from the gauge

Keep attaching the coalescing prefilter

4. The location of the filter element for 3C-020-P02-FI coalescer is in the metal cover like a box.

This is a photo from bottom.

The location is on a left foreside corner.