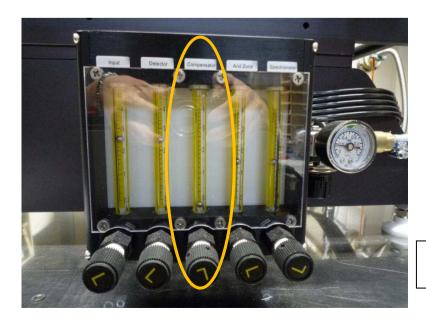

At that time, two connectors are also removed from the compensator.

Keeping the removed part in the desiccator for a while.

Now, the flow scale of compensator must be zero.

2. Cut off the power supply of the moisture indicator (plug off), then close the yellow valve of the FT-IR Purge Gas Generator

There is another valve above. Need to close it.

Must be closed here

All the values incidate zero

3. Disconnect the tube from the gauge before removing the metal cover

Disconnecting the tube only from the gauge