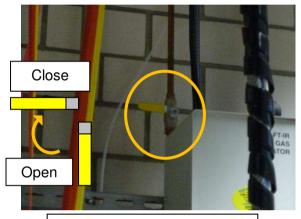

At that time, two connectors are also removed from the compensator.

Keeping the removed part in the desiccator for a while.

Now, the flow scale of compensator must be zero.

2. Cut off the power supply of the moisture indicator (plug off), then close the yellow valve of the FT-IR Purge Gas Generator

There is another valve above. Need to close it.

Must be closed here

All the values incidate zero

3. Disconnect the tube from the gauge before removing the metal cover

Disconnecting the tube only from the gauge