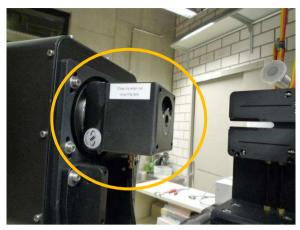

## How to exchange a filter element for 3C-020-P02-Fi coalescer

(January 09 2012)

1. First, removing the compensator from the main body.

Using a screw driver and removing each screw.

Removed it completely.

At that time, two connectors are also removed from the compensator.

Keeping the removed part in the desiccator for a while.

Now, the flow scale of compensator must be zero.

2. Cut off the power supply of the moisture indicator (plug off), then close the yellow valve of the FT-IR Purge Gas Generator