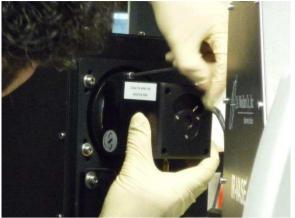

## How to exchange a filter element for 3C-020-P02-Fi coalescer

(January 09 2012)

1. First, removing the compensator from the main body.

Using a screw driver and removing each screw.

Removed it completely.

At that time, two connectors are also removed from the compensator.

Keeping the removed part in the desiccator for a while.

Now, the flow scale of compensator must be zero.

2. Cut off the power supply of the moisture indicator (plug off), then close the yellow valve of the FT-IR Purge Gas Generator