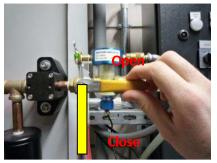

At that time, two connectors are also removed from the compensator.

Keeping the removed part in the desiccator for a while.

Now, the flow scale of compensator must be zero.

2. Cut off the power supply of the moisture indicator (plug off), then close the yellow valve of the FT-IR Purge Gas Generator

There is another valve above. Need to close it.

Must be closed here

All the values incidate zero

3. Disconnect the tube from the gauge before removing the metal cover

Disconnecting the tube only from the gauge