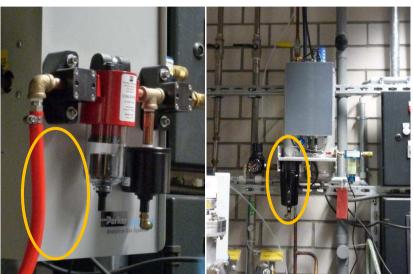

Keep attaching the coalescing prefilter

4. The location of the filter element for 3C-020-P02-FI coalescer is in the metal cover like a box.

This is a photo from bottom.

The location is on a left foreside corner.