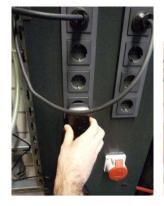

Plug in

Note: Since all three filters have been exchanged at a time, Jens waited for 6 hours for a moisture indicator cartridge turned to light green. Therefore, the compensator was mounted next day.

10. Put the compensator back to the ellipsometer