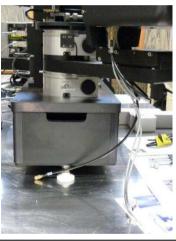

## How to exchange a filter element for 3C-020-P02-Fi coalescer

(January 09 2012)

1. First, removing the compensator from the main body.

Using a screw driver and removing each screw.

Removed it completely.

At that time, two connectors are also removed from the compensator.

Keeping the removed part in the desiccator for a while.

Now, the flow scale of compensator must be zero.

2. Cut off the power supply of the moisture indicator (plug off), then close the yellow valve of the FT-IR Purge Gas Generator