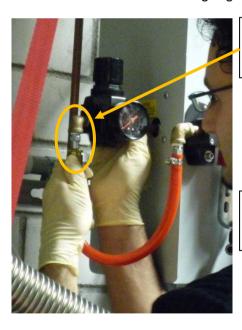

There is another valve above. Need to close it.

Must be closed here

All the values incidate zero

3. Disconnect the tube from the gauge before removing the metal cover

Disconnecting the tube only from the gauge

Keep attaching the coalescing prefilter

4. The location of the filter element for 3C-020-P02-FI coalescer is in the metal cover like a box.

This is a photo from bottom.

The location is on a left foreside corner.