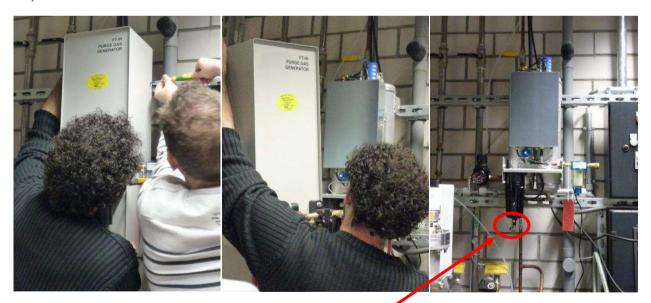

## How to exchange a filter element for 3C-020-P02-Fi coalescer

(January 09 2012)

1. First, removing the compensator from the main body.

Using a screw driver and removing each screw.

Removed it completely.

At that time, two connectors are also removed from the compensator.

Keeping the removed part in the desiccator for a while.

Now, the flow scale of compensator must be zero.

2. Cut off the power supply of the moisture indicator (plug off), then close the yellow valve of the FT-IR Purge Gas Generator